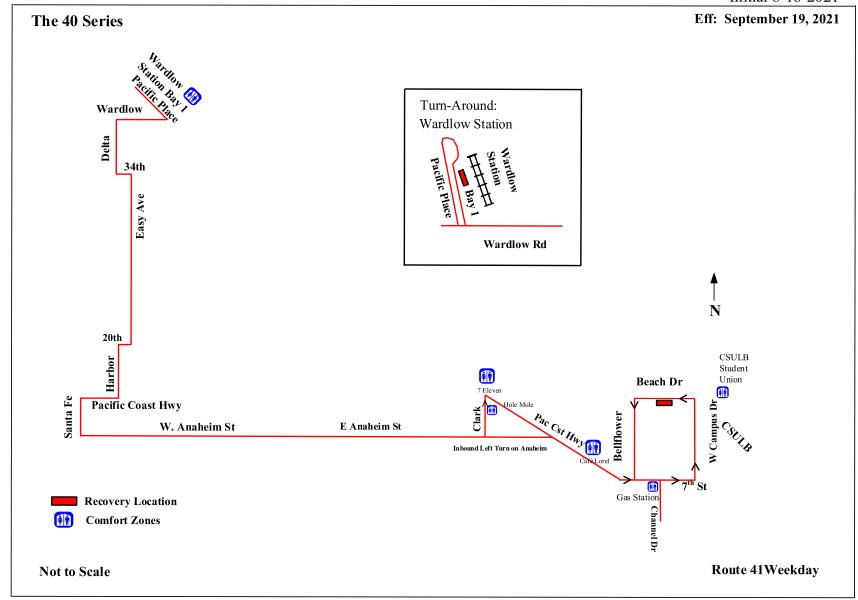

## Turn Sheet for Route 41 Weekday

| Inbound                                                                                                                                                                                                                                                                                                                                                   | Outbound                                                                                                                                                                                                                                                                                                                                                                         |
|-----------------------------------------------------------------------------------------------------------------------------------------------------------------------------------------------------------------------------------------------------------------------------------------------------------------------------------------------------------|----------------------------------------------------------------------------------------------------------------------------------------------------------------------------------------------------------------------------------------------------------------------------------------------------------------------------------------------------------------------------------|
| From the recovery location on West Campus Drive, Cal State Admin Left Turn Bellflower Right Turn 7 <sup>th</sup> Street Right Turn PCH Left Turn Anaheim Right Turn Santa Fe Right on PCH Left on Harbor Right on 20 <sup>th</sup> Street Left on Easy Ave Left on 34 <sup>th</sup> Street Right on Delta Ave Right on Wardlow Road Left on Pacific Place | From the recovery location at Wardlow Station Left on Pacific Place Right on Wardlow Left on Delta Left on 34 <sup>th</sup> Right on Easy Right on 20 <sup>th</sup> Left on Harbor Right on PCH Left on Santa Fe Left Turn Anaheim Continue Eastbound Anaheim Street Left Turn Clark Ave. Right Turn Pacific Coast Hwy. Left on 7 <sup>th</sup> Street Left on West Campus Drive |
| (Bay 1 Wardlow Station)  (Headsign Change Location)                                                                                                                                                                                                                                                                                                       | Pull into Recovery Location (Beach Drive at CalState Admin)  (Headsign Change Location)                                                                                                                                                                                                                                                                                          |